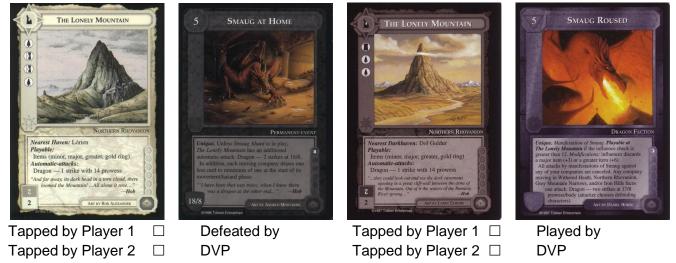

Played by DVP

Smaug - The Lonely Mountain / Northern Rovanion - Automatic Attacks (1x 14), (2x 18/8) - 5 DVP Faction Influence Greater 12 - Faction Attack (2x 17/8, Attacker Chooses)